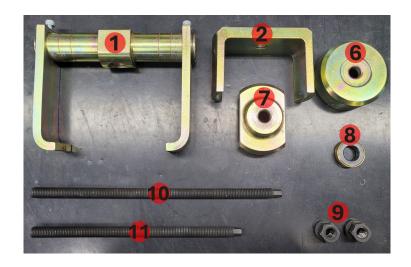

## **Front Bushing Removal:**

(Requires tools No. 2, 6, 8, 9, 11)

- 1. Put No. 2 on the top of the subframe.
- 2. Put No. 6 on the bottom of the subframe then No 8 bearing below No 6.
- 3. Insert No. 11 screw through No. 8,6, and 2 then screw No. 9 nuts onto screw.
- 4. Using 19mm wrenches, hold the top nut from turning and tighten the bottom nut until the bushing is removed.

## **Rear Bushing Removal:**

(Requires tools No. 1, 7, 9, 10)

- 1. Put No. 1 adjustable remover onto the bottom of the rear bushing.
- 2. Place No. 7 onto the top of the rear subframe bushing.
- 3. Insert No.10 screw through No. 1 and No. 7 then screw No. 9 nuts onto screw.
- 4. Using 19mm wrenches, hold the top nut from turning and tighten the bottom nut until the bushing is removed.