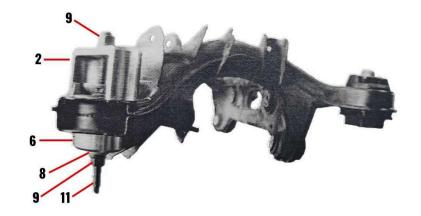

## **Front Bushing Removal:**

(Requires tools No. 2, 6, 8, 9, 11)

- 1. Put No. 2 on the top of the subframe.
- 2. Put No. 6 on the bottom of the subframe then No 8 bearing below No 6.
- 3. Insert No. 11 screw through No. 8,6, and 2 then screw No. 9 nuts onto screw.
- 4. Using 19mm wrenches, hold the top nut from turning and tighten the bottom nut until the bushing is removed.