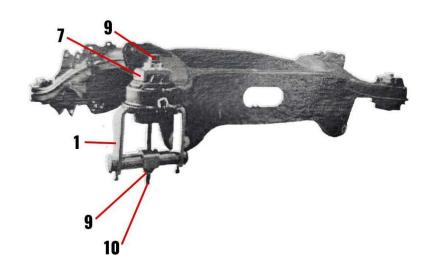

## **Rear Bushing Removal:**

(Requires tools No. 1, 7, 9, 10)

- 1. Put No. 1 adjustable remover onto the bottom of the rear bushing.
- 2. Place No. 7 onto the top of the rear subframe bushing.
- 3. Insert No.10 screw through No. 1 and No. 7 then screw No. 9 nuts onto screw.
- 4. Using 19mm wrenches, hold the top nut from turning and tighten the bottom nut until the bushing is removed.